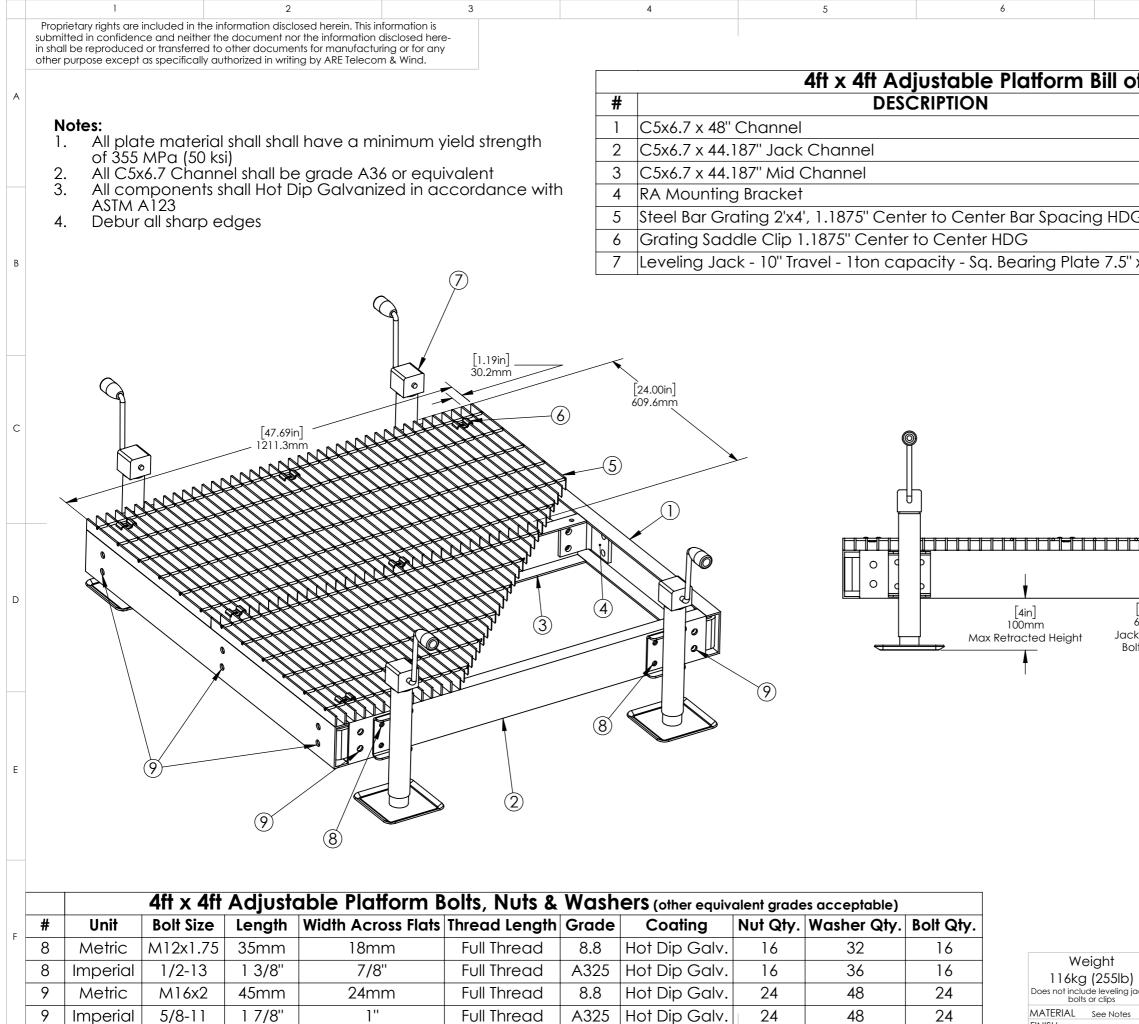

## Adjustable Grate Platform

|                                  |                             |                                                                     | _                |  |  |
|----------------------------------|-----------------------------|---------------------------------------------------------------------|------------------|--|--|
| 7                                |                             | 8<br>REVISIONS                                                      |                  |  |  |
| REV.                             | DESCRI<br>initial rele      | PTION DATE APPROVED<br>ease 6/3/21 MGC                              | -                |  |  |
|                                  |                             | square bearing plate 10/6/21 MGC                                    |                  |  |  |
| of Materic                       |                             |                                                                     |                  |  |  |
|                                  | QTY.                        | Weight (kg/ lbs)                                                    | A                |  |  |
|                                  | 2                           | 9.55/21                                                             |                  |  |  |
|                                  | 2                           | 8.75/ 19.25                                                         |                  |  |  |
|                                  | 1                           | 8.75/ 19.25                                                         |                  |  |  |
| _                                | 6                           | 1.2/ 2.6                                                            | -                |  |  |
| G                                | 2                           | 31.4/ 69                                                            |                  |  |  |
| 7 51                             | 9                           |                                                                     | -                |  |  |
| x 7.5"                           | 4                           |                                                                     | В                |  |  |
|                                  |                             |                                                                     | С                |  |  |
| [2.50in]<br>63.5mm<br>k Mounting |                             | [2.50in]<br>63.5mm<br>Jack Mounting<br>Bolt Spacing                 | D                |  |  |
|                                  |                             |                                                                     | E                |  |  |
| CAD-genera<br>do not manu        | ted drawing<br>vally update | O ARE Telecom<br>St. Paul, MN 55<br>(St.) 330.126<br>www.aretelecom | #213<br>105<br>3 |  |  |
| APPROVAL                         | S DATE                      | Adjustable Platform                                                 | า                |  |  |

|  | rioigin                                                             |        | 71111COV71L3 D |                      | DAIL     | Adjustable Platform                                |         |        |  |  |
|--|---------------------------------------------------------------------|--------|----------------|----------------------|----------|----------------------------------------------------|---------|--------|--|--|
|  | 116kg (2551b)<br>Does not include leveling jacks,<br>bolts or clips |        | DRAWN          | MGC 6/3/21 4ft x 4ft |          |                                                    |         |        |  |  |
|  |                                                                     |        | CHECKED        |                      |          |                                                    |         |        |  |  |
|  |                                                                     |        | RESP ENG       |                      |          | CAD file :                                         |         |        |  |  |
|  | MATERIAL See N                                                      | otes   | KLSI LING      |                      |          | Details and dimensions                             |         |        |  |  |
|  | FINISH See N                                                        | otes   | MFG ENG        |                      |          | not shown on this drawing can be found in CAD file |         |        |  |  |
|  | do not scale dr                                                     | RAWING | QUAL ENG       |                      | scale NA | rev. B                                             | size NA | 1 of 1 |  |  |