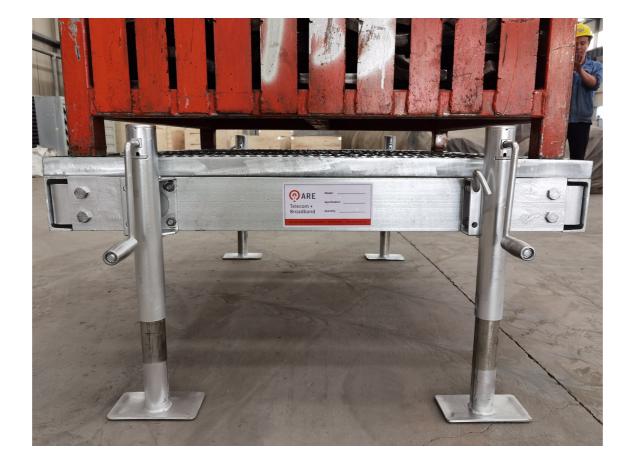

|        | RESP ENG       |                      |          | CAD file :                                         |         |        |  |  |
|  | MATERIAL See N                                                      | otes   | KLSI LING      |                      |          | Details and dimensions                             |         |        |  |  |
|  | FINISH See N                                                        | otes   | MFG ENG        |                      |          | not shown on this drawing can be found in CAD file |         |        |  |  |
|  | do not scale dr                                                     | RAWING | QUAL ENG       |                      | scale NA | rev. B                                             | size NA | 1 of 1 |  |  |

## Images