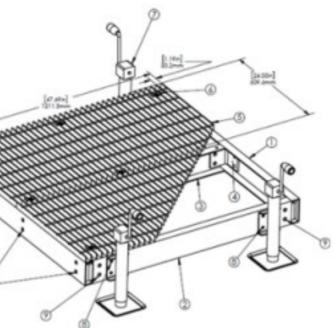

## Adjustable Grate Platform

|                                  |                             |                                                                     | _                |  |  |
|----------------------------------|-----------------------------|---------------------------------------------------------------------|------------------|--|--|
| 7                                |                             | 8<br>REVISIONS                                                      |                  |  |  |
| REV.                             | DESCRI<br>initial rele      | PTION DATE APPROVED<br>ease 6/3/21 MGC                              | -                |  |  |
|                                  |                             | square bearing plate 10/6/21 MGC                                    |                  |  |  |
| of Materic                       |                             |                                                                     |                  |  |  |
|                                  | QTY.                        | Weight (kg/ lbs)                                                    | A                |  |  |
|                                  | 2                           | 9.55/21                                                             |                  |  |  |
|                                  | 2                           | 8.75/ 19.25                                                         |                  |  |  |
|                                  | 1                           | 8.75/ 19.25                                                         |                  |  |  |
| _                                | 6                           | 1.2/ 2.6                                                            | -                |  |  |
| G                                | 2                           | 31.4/ 69                                                            |                  |  |  |
| 7 51                             | 9                           |                                                                     | -                |  |  |
| x 7.5"                           | 4                           |                                                                     | В                |  |  |
|                                  |                             |                                                                     | С                |  |  |
| [2.50in]<br>63.5mm<br>k Mounting |                             | [2.50in]<br>63.5mm<br>Jack Mounting<br>Bolt Spacing                 | D                |  |  |
|                                  |                             |                                                                     | E                |  |  |
| CAD-genera<br>do not manu        | ted drawing<br>vally update | O ARE Telecom<br>St. Paul, MN 55<br>(St.) 330.126<br>www.aretelecom | #213<br>105<br>3 |  |  |
| APPROVAL                         | S DATE                      | Adjustable Platform                                                 | า                |  |  |

|  | rioigin                                                             |        | 71111COV71L3 D |                      | DAIL     | Adjustable Platform                                |         |        |  |  |
|--|---------------------------------------------------------------------|--------|----------------|----------------------|----------|----------------------------------------------------|---------|--------|--|--|
|  | 116kg (2551b)<br>Does not include leveling jacks,<br>bolts or clips |        | DRAWN          | MGC 6/3/21 4ft x 4ft |          |                                                    |         |        |  |  |
|  |                                                                     |        | CHECKED        |                      |          |                                                    |         |        |  |  |
|  |                                                                     |        | RESP ENG       |                      |          | CAD file :                                         |         |        |  |  |
|  | MATERIAL See N                                                      | otes   | KLSI LING      |                      |          | Details and dimensions                             |         |        |  |  |
|  | FINISH See N                                                        | otes   | MFG ENG        |                      |          | not shown on this drawing can be found in CAD file |         |        |  |  |
|  | do not scale dr                                                     | RAWING | QUAL ENG       |                      | scale NA | rev. B                                             | size NA | 1 of 1 |  |  |