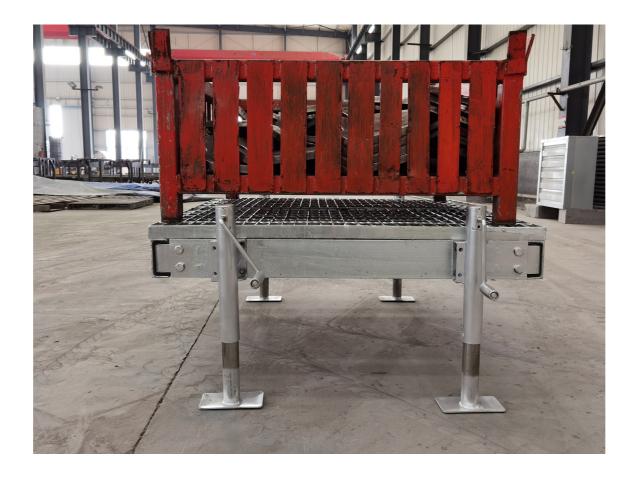

## Adjustable Grate Platform

|                                  |                             |                                                                     | _                |  |  |
|----------------------------------|-----------------------------|---------------------------------------------------------------------|------------------|--|--|
| 7                                |                             | 8<br>REVISIONS                                                      |                  |  |  |
| REV.                             | DESCRI<br>initial rele      | PTION DATE APPROVED<br>ease 6/3/21 MGC                              | -                |  |  |
|                                  |                             | square bearing plate 10/6/21 MGC                                    |                  |  |  |
| of Materic                       |                             |                                                                     |                  |  |  |
|                                  | QTY.                        | Weight (kg/ lbs)                                                    | A                |  |  |
|                                  | 2                           | 9.55/21                                                             |                  |  |  |
|                                  | 2                           | 8.75/ 19.25                                                         |                  |  |  |
|                                  | 1                           | 8.75/ 19.25                                                         |                  |  |  |
| _                                | 6                           | 1.2/ 2.6                                                            | -                |  |  |
| G                                | 2                           | 31.4/ 69                                                            |                  |  |  |
| 7 51                             | 9                           |                                                                     | -                |  |  |
| x 7.5"                           | 4                           |                                                                     | В                |  |  |
|                                  |                             |                                                                     | С                |  |  |
| [2.50in]<br>63.5mm<br>k Mounting |                             | [2.50in]<br>63.5mm<br>Jack Mounting<br>Bolt Spacing                 | D                |  |  |
|                                  |                             |                                                                     | E                |  |  |
| CAD-genera<br>do not manu        | ted drawing<br>vally update | O ARE Telecom<br>St. Paul, MN 55<br>(St.) 330.126<br>www.aretelecom | #213<br>105<br>3 |  |  |
| APPROVAL                         | S DATE                      | Adjustable Platform                                                 | า                |  |  |

|  | rioigin                                                             |        | 71111COV71L3 D |                      | DAIL     | Adjustable Platform                                |         |        |  |  |
|--|---------------------------------------------------------------------|--------|----------------|----------------------|----------|----------------------------------------------------|---------|--------|--|--|
|  | 116kg (2551b)<br>Does not include leveling jacks,<br>bolts or clips |        | DRAWN          | MGC 6/3/21 4ft x 4ft |          |                                                    |         |        |  |  |
|  |                                                                     |        | CHECKED        |                      |          |                                                    |         |        |  |  |
|  |                                                                     |        | RESP ENG       |                      |          | CAD file :                                         |         |        |  |  |
|  | MATERIAL See N                                                      | otes   | KLSI LING      |                      |          | Details and dimensions                             |         |        |  |  |
|  | FINISH See N                                                        | otes   | MFG ENG        |                      |          | not shown on this drawing can be found in CAD file |         |        |  |  |
|  | do not scale dr                                                     | RAWING | QUAL ENG       |                      | scale NA | rev. B                                             | size NA | 1 of 1 |  |  |